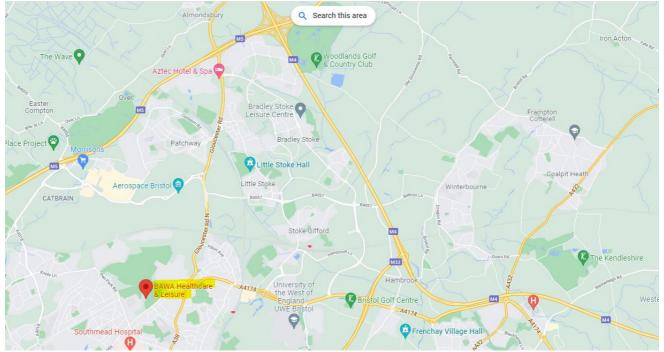

### Travelling on the M4 from the East

Exit the M4 at Junction 19 onto the M32 Exit the M32 to join the A4174 at Junction 1, following signs for Filton. Cross over 2 roundabouts, the 2<sup>nd</sup> roundabout crossing the A38, onto Southmead Road. Go through 2 sets of traffic lights, the BAWA sports field will be on your right-hand ride. Turn right into the driveway at the far end of the field.

### Travelling on the M4 from the West

Exit the M4 at Junction 20 onto M5 (South West) Take the next exit at Junction 16 turning onto the A38 south, towards Bristol. After approximately 3 miles you will reach a roundabout, take the 3<sup>rd</sup> exit onto Southmead Road. Go through 2 sets of traffic lights, the BAWA sports field will be on your right-hand side. Turn right into the driveway at the far end of the field.

### Travelling on the M5

Exit the M5 at Junction 16 turning onto the A38 south, towards Bristol. After approximately 3 miles you will reach a roundabout, take the 3<sup>rd</sup> exit onto Southmead Road. Go through 2 sets of traffic lights, the BAWA sports field will be on your right-hand side. Turn right into the driveway at the far end of the field.