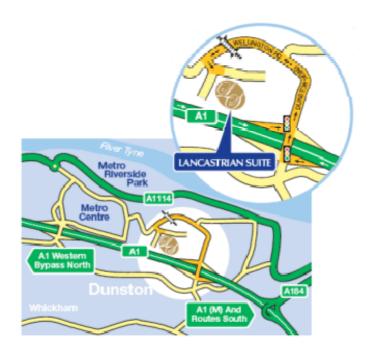

#### TRAVELLING FROM THE SOUTH:

Stay on the A1(M) western bypass passing Washington Services heading Northbound.

Take inside lane continue downhill past the Angel of the North and Team Valley, passing the turn off for the Metro Centre Coach Park/Newcastle. Take the Dunston/Whickham turnoff. Turn right at the lights over the bridge crossing the A1(M). Follow the road past the Fuel Garage on left, take a sharp left bend past Dunston Football Club and continue under the railway bridge taking the first left hand turn after Dunston Van & Truck Centre.

### TRAVELLING FROM THE NORTH:

Stay on the A1(M) passing the Metro Centre. At this point you can see the Brewery Complex (grey/green building on left). Take the first slip road on the left after the Brewery Complex.

Turn left at the top of the slip road and follow the signs marked Dunston/Metro Centre.

Follow this road, under a railway bridge and take the first left hand turn after Dunston Van & Truck Centre.