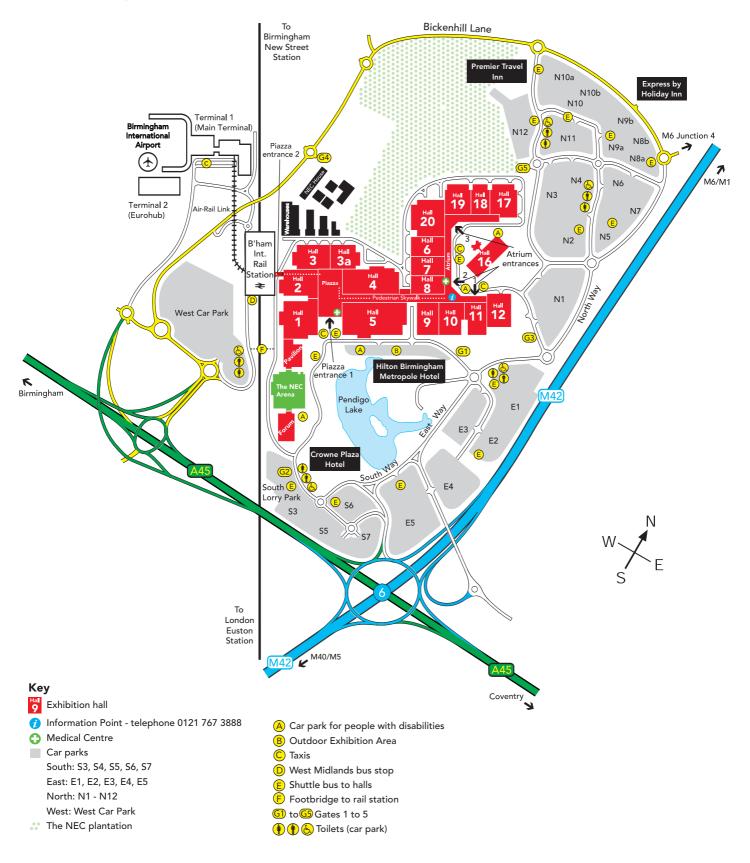

### By Car

- Travelling North on the M42, exit at Junction 6 and follow the signs to The NEC.
  Once on site, follow the signs for Gate 3.
- Travelling South on the M42, exit at Junction 6 and follow signs to The NEC. Once on site, follow the signs for Gate 3.
- Travelling South on the M6, exit at Junction 4 and follow signs to The NEC. Once on site, follow the signs for Gate 3.
- Travelling North on the M6, exit at Junction 4, keeping to the left and following signs to The NEC. Once on site, follow the signs for Gate 3.

### Car Parking

When you arrive onto the NEC site, follow the car park signs for Gate 3.

If you have a passenger who is a wheelchair user and has wheelchair difficulties, we recommend that you drop them off at Atrium entrance 2 via Gate 3 before you park your car in the North Car Park.

From North 1 and 2 car parks it is a short walk to the Atrium entrances. From North 3 - 7 car parks you can make use of the free shuttle bus which will drop off outside the Atrium entrances. There are bus stops sited at the entrances to each of the car parks. Please enter Atrium entrance 1 and you will see Concourse suites 1 & 2 on your right opposite Hall 9.

Please note that for those conferences requiring you to park in North 2-7 we would suggest you allow a little extra time to get from the car parks to the venue.

#### By Train

To travel by train to The NEC, your destination station is Birmingham International. Please check before setting out that your train stops at this station as some do not.

Take the bridge link from the station to the NEC following the signs

The escalator or lift at the end of the bridge link will take you down to the main Piazza in the NEC

Go straight ahead following signs to Hall 6-12, Atrium and Gallery and take the escalator on the right opposite Hall 3A

At the end of the walkway, take the escalators down.

At the bottom of the escalators Concourse Suites 1 & 2 are straight in front of you, opposite hall 9.