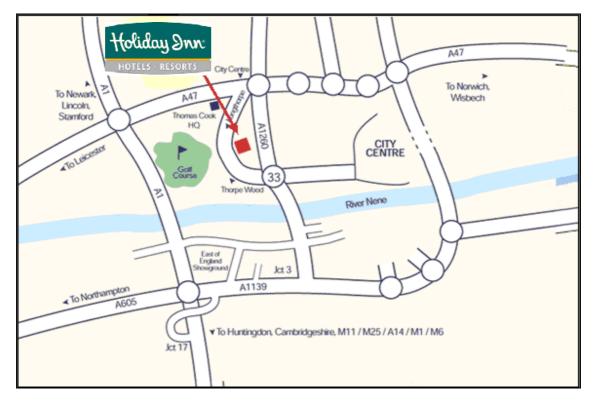

# HOW TO GET TO HOLIDAY INN, PETERBOROUGH WEST

## FROM THE NORTH:

A1 to A47 Leicester, Wisbech Road, following signs to Peterborough for approximately 5 miles. Exit the dual carriageway to City Centre. Take the last exit from the roundabout signposted Longthorpe. Continue past Thomas Cook, a Police Station and Golf Course. The Hotel is on the left.

## FROM THE EAST:

Follow signs for Leicester A47 and North A1. Take the Northern parkway route around the City. Exit at Junction 15 to London A1, Northampton A605 and take the second exit off the roundabout signposted Longthorpe. Continue past Thomas Cook, a Police Station and Golf Course. The Hotel is on the left.

### FROM THE WEST:

From A605 Oundle/Northampton road, to the City Centre A47/A15 signpost. Exit Junction 33 to City Centre and take the first left to Thorpe Wood. The Hotel is on the right.

### FROM THE SOUTH:

A1 to Junction 17 to A1139. Exit at Junction 3 and take the first exit off the roundabout, to City Centre. Exit at Junction 33 to City Centre and take the first left to Thorpe Wood. The Hotel is on the right.