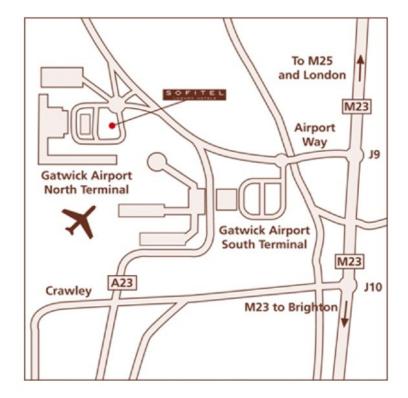

**By car:** Junction 9 on the M23. Follow signs to Gatwick Airport North Terminal and then signposted for the Sofitel hotel.