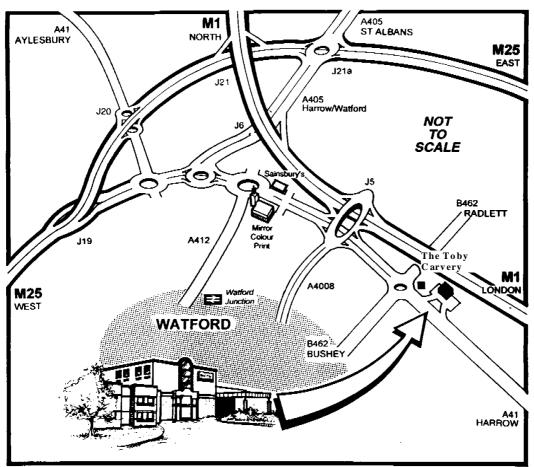

# From M1, Junction 5:

- At the roundabout take the A41 Harrow/London exit (from North, straight over, from South, immediately left), slip road joins A41 dual carriageway
- Continue straight ahead at the next roundabout past the pub named The Toby Carvery on the left
- The hotel is immediately on your left

### From M25 Clockwise, Junction 19:

- At first roundabout, go straight across joining the dual carriageway for A41
  Harrow/Watford
- Continue over 2<sup>nd</sup> roundabout (ASDA/Shell roundabout) following the A41
- Continue through 2 sets of traffic lights
- Continue straight ahead at the next roundabout past the pub named The Toby Carvery on the left
- The hotel is immediately on your left

### From M25 Anti-clockwise, Junction 21A:

- Turn left to join the dual carriageway which will take you to the M1.
- Follow the above directions for the M1, junction 5

# <u>By Train</u>

 Watford Junction is the nearest mainline railway station and is approximately 3 miles from the hotel